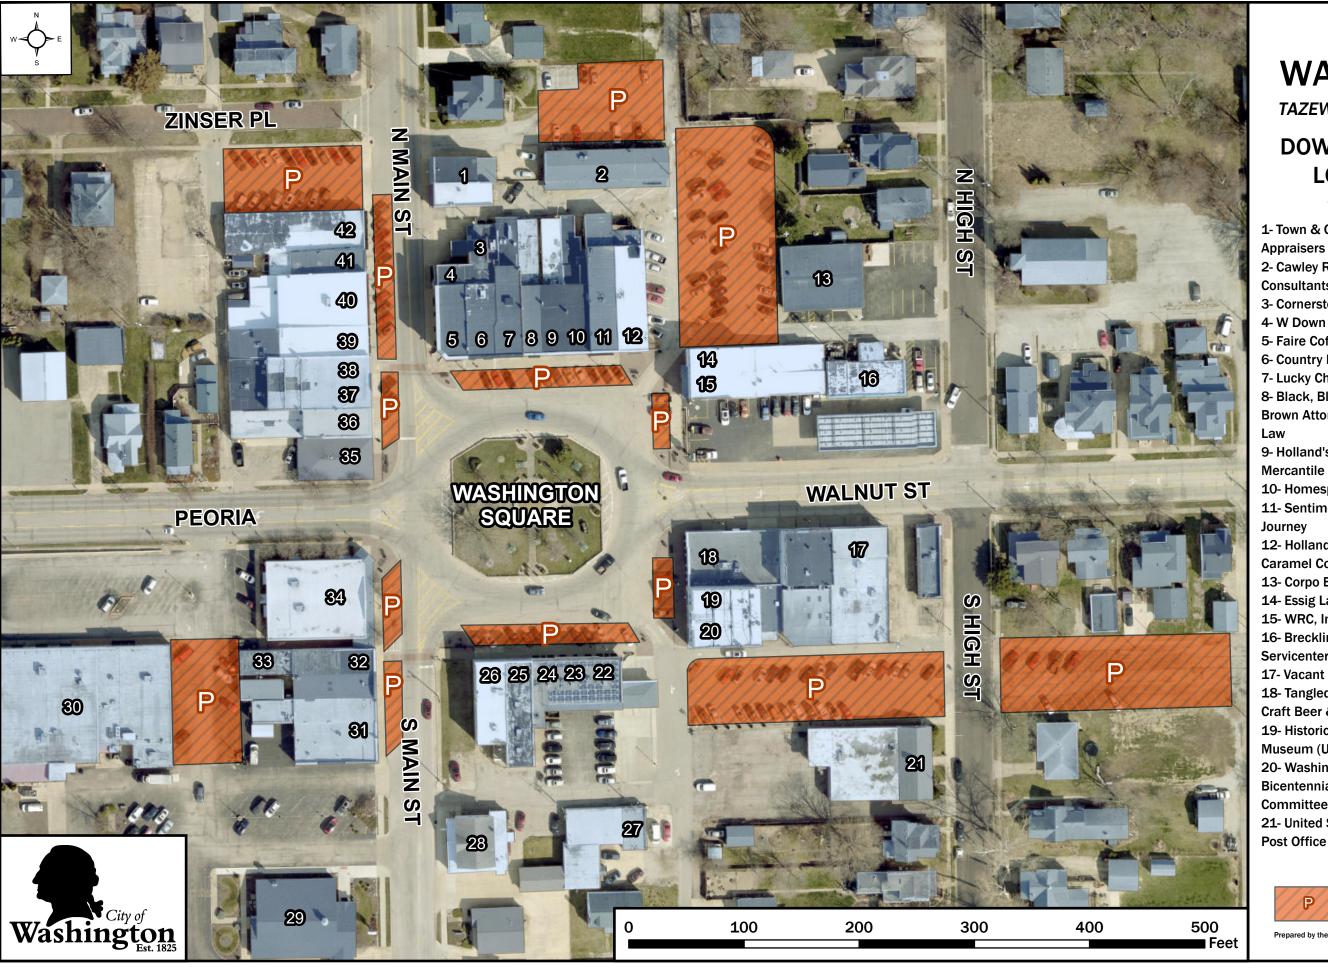

## **CITY OF WASHINGTON**

TAZEWELL COUNTY, ILLINOIS

## **DOWNTOWN SQUARE LOCATION MAP**

**BUSINESS INDEX** 

1- Town & Country **Appraisers** 2- Cawley Roof

Consultants 3- Cornerstone Inn 4- W Down Under

5- Faire Coffee

6- Country Financial 7- Lucky Charlie

8- Black, Black, & **Brown Attorneys at** 

9- Holland's Mercantile

10- Homespun 11- Sentimental

Journey 12- Holland's

**Caramel Corn** 

13- Corpo Bello Salon Services

14- Essig Law Office 15- WRC, Inc. 16- Brecklin's

Servicenter

18- Tangled Roots

Craft Beer & Kitchen

Museum (Upstairs) 20- Washington

**Bicentennial** 

Committee 21- United States

**Post Office** 

22- Ipava State Bank

23- TimbukTech 24- Shears

25- Cloud Nine Massage Studio

26- The Bent Penny 27- Courier

Newspapers 28- Joos Realty Co.

29- Heartland Bank

& Trust Company 30- Lindy's

31- Parish's Pub 32- Transformations

Lash & Studio Academy

33- Stay Sharp **Barber Shop** 

34- Martin Financial

35- Jim Maloof

Realty 36- Vacant

37- Phillips, Salmi & Associates, LLC

Store

19- Historical Society 39- Jack of All Collective

38-Lori's Kitchen

40- Step Back in

Time 41- Vacant 42- Vacant

Public **Off-Street Parking** 

Prepared by the City of Washington, Department of Planning & Zoning Printed: 3/10/2025