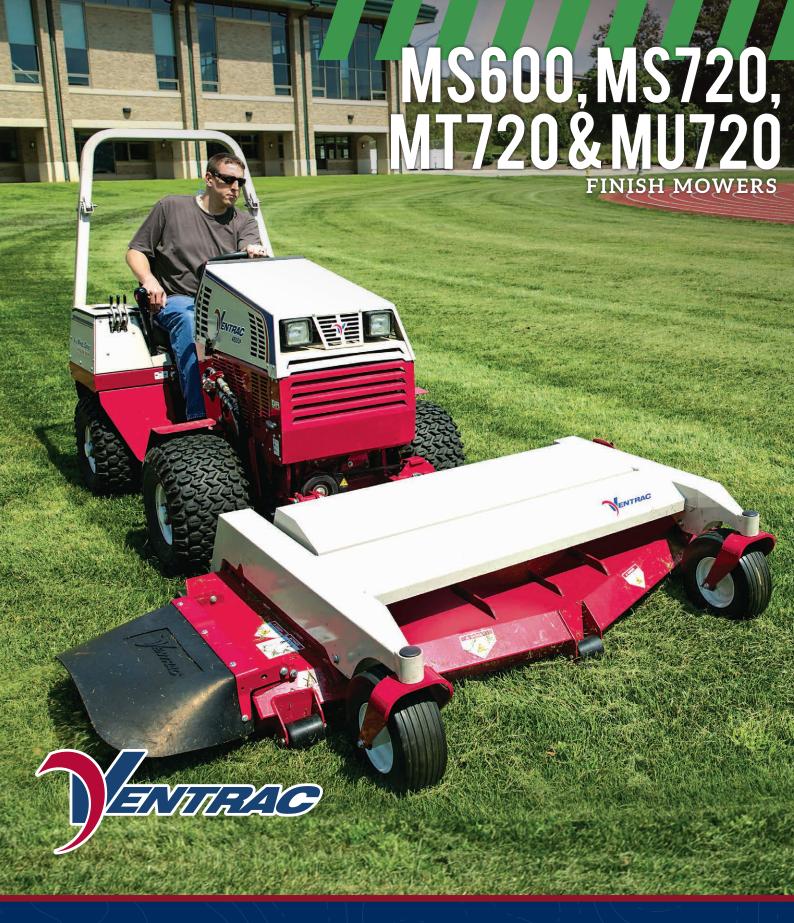

# **FINISH MOWERS**

|                                             | MS600                                                       | MS720                                                       | MT720                                                       | MU720                                                       |
|---------------------------------------------|-------------------------------------------------------------|-------------------------------------------------------------|-------------------------------------------------------------|-------------------------------------------------------------|
| Stock Code                                  | 39.55110                                                    | 39.55111                                                    | 39.55112                                                    | 39.55114                                                    |
| Discharge Type                              | Side                                                        | Side                                                        | Side, 6" Offset                                             | Rear                                                        |
| Width of Cut                                | 60 Inches (152 cm)                                          | 72 Inches (183 cm)                                          | 72 Inches (183 cm)                                          | 72 Inches (183 cm)                                          |
| Number of blades/type                       | 3 x 21 High-lift                                            | 3 x 25 High-lift                                            | 3 x 25 High-lift                                            | 3 x 25 Low-lift                                             |
| Cutting Height Range                        | 1-5 Inches (25-127 mm)                                      |
| Cutting Height Increments                   | Positions 1-3 (1/8") (3 mm)<br>Positions 4-18 (1/4") (6 mm) | Positions 1-3 (1/8") (3 mm)<br>Positions 4-18 (1/4") (6 mm) | Positions 1-3 (1/8") (3 mm)<br>Positions 4-18 (1/4") (6 mm) | Positions 1-3 (1/8") (3 mm)<br>Positions 4-18 (1/4") (6 mm) |
| Deck Construction                           | High-strength steel                                         | High-strength steel                                         | High-strength steel                                         | High-strength steel                                         |
| Spindles/Pulleys                            | Field serviceable with bottom grease fittings               |
| Anti Scalp Rollers                          | 3 Front                                                     | 3 Front                                                     | 3 Front                                                     | 3 Front                                                     |
| OPTIONAL ACCESSORI                          | ES                                                          |                                                             |                                                             |                                                             |
| Mulch Kit                                   | 70.8165                                                     | 70.8164                                                     | 70.8164                                                     | 70.8167                                                     |
| Flat Free Wheel (2 Required)                | 53.0148                                                     | 53.0148                                                     | 53.0148                                                     | 53.0148                                                     |
| Hydraulic Flip Up Kit                       | 70.8214                                                     | 70.8214                                                     | 70.8214                                                     | 70.8214                                                     |
| DIMENSIONS                                  |                                                             |                                                             |                                                             |                                                             |
| Length                                      | 62 5/8 inches (159 cm)                                      | 66 1/8 inches (168 cm)                                      | 66 1/8 inches (168 cm)                                      | 60 5/8 inches (154 cm)                                      |
| Width                                       | 74 5/8 inches (190 cm)                                      | 86 1/2 inches (220 cm)                                      | 86 1/2 inches (220 cm)                                      | 72 7/8 inches (185 cm)                                      |
| Height                                      | 18 1/4 Inches (46 cm)                                       |
| Weight                                      | 490 lbs (222 kg)                                            | 550 lbs (249 kg)                                            | 550 lbs (249 kg)                                            | 540 lbs (245 kg)                                            |
| Shipping Weight                             | 660 lbs (299 kg)                                            | 720 lbs (327 kg)                                            | 720 lbs (327 kg)                                            | 710 lbs (322 kg)                                            |
| Shipping Dimensions (LWH)                   | 57 x 65.5 x 25.5 inches<br>(26 x 30 x 12 cm)                | 60.5 x 77.75 x 25.5 inches<br>(27.4 x 35 x 12 cm)           | 60.5 x 77.75 x 25.5 inches<br>(27.4 x 35 x 12 cm)           | 60.5 x 77.75 x 25.5 inches<br>(27.4 x 35 x 12 cm)           |
| All specifications subject to change withou | ut notice or obligation                                     |                                                             |                                                             |                                                             |
|                                             |                                                             |                                                             |                                                             |                                                             |

#### **FEATURES**

5" deep deck shell increases airflow & performance, and made from high strength steel for exceptional abrasion and impact resistance. Check out these other game changing features:

**BOTTOM VIEW** 

#### 1. Anti-Scalp Rollers

Anti-scalp rollers help protect the turf

#### 2. Ultra Smooth Deck Shell

Cleaner, smoother deck shell, helps prevent grass buildup

#### 3. Tougher Spindles

Ventrac's best spindle yet featuring 6 bolt mount, 5/8" retaining bolt, and double row angular contact bearings

#### 4. Stripe Roller

Smoother ride, increased bearing life, and bolder more pronounced stripes

#### 5. Larger Discharge Opening

Large discharge opening improves airflow and cut quality

#### 6. Offset Trim Wheel

Improved quality of cut and better line of sight trimming

#### 7. Low Profile Bearing Caps

Reach under bushes and pine trees without worry of losing the caps

\*\*MU720 does not have a discharge chute

TAXIII TO