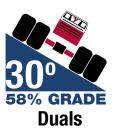

#### Maximum Slope Rating (any direction)

| Max Slope Rating in any direction | Single<br>Tires | Wheel<br>Extensions | <b>Dual Wheels</b> |
|-----------------------------------|-----------------|---------------------|--------------------|
| 4500*                             | 20° (36%)       | 25° (47%)           | 30° (58%)          |
| 4500Z with Propane                | 15° (27%)       | 20° (36%)           | 25° (47%)          |
| 4500 with Cab                     |                 | 10° (18%)           |                    |
| 4500 with Spreader                |                 | 10° (18%)           |                    |
|                                   |                 |                     |                    |

Refer to applicable operator manuals for maximum angle of operation of equipment.

<sup>\*\*\*\*</sup> For slope operation over 20°, Wheel Extensions are required for up to 25° or Dual Wheels are required for up to 30°

Duals are recommended for sandy soils or where a broad distribution of tractor weight is desired, including when driving sideways on slopes greater than 20 degrees (not to exceed 30 degrees).

Duals are only one of numerous considerations for safety on slopes; speed, terrain, irregularities, and stopping the unit are other serious factors to consider