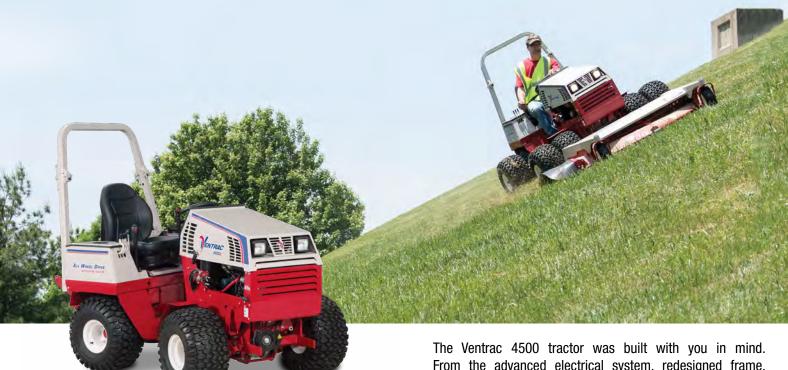

## 4500 Tractor

Visit www.ventrac.com/accessories for full list.

The Ventrac 4500 tractor was built with you in mind. From the advanced electrical system, redesigned frame, more safety and comfort features; the 4500 offers the reliable performance, astounding versatility and comfortable handling you have come to expect.

Like all Ventrac tractors, the 4500 utilizes All Wheel Drive and an articulating chassis with a low center of gravity to provide superior traction, braking, stability, and security on tough terrain and slopes without disturbing turf when turning.