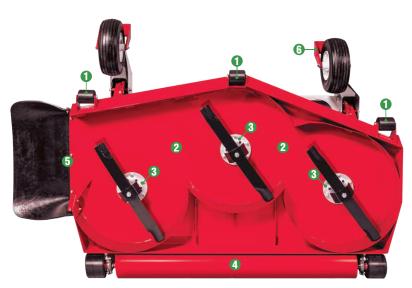

#### 1. Anti-Scalp Rollers

Anti-scalp rollers help protect the turf

#### 2. Ultra Smooth Deck Shell

Cleaner, smoother deck shell, helps prevent grass buildup

#### 3. Tougher Spindles

Ventrac's best spindle yet featuring 6 bolt mount, 5/8" retaining bolt, and double row angular contact bearings

#### 4. Stripe Roller

Smoother ride, increased bearing life, and bolder more pronounced stripes

#### 5. Larger Discharge Opening

Large discharge opening improves airflow and cut quality

#### 6. Offset Trim Wheel

Improved quality of cut and better line of sight trimming

#### 7. Low Profile Bearing Caps

Reach under bushes and pine trees without worry of losing the caps

\*\*MU720 does not have a discharge chute

TAXIII TO

Shown with Standard Tires

500 Venture Drive Orrville, OH 44667 w 1.866.836.8722 ir

Fax: 330.683.0000 www.ventrac.com info@ventrac.com

TRACTOR COMPATIBILITY KEY:

- Anti-Scalp Rollers
- Tougher Spindles
- Larger Discharge Opening

- Ultra Smooth Shell
- Stripe Roller