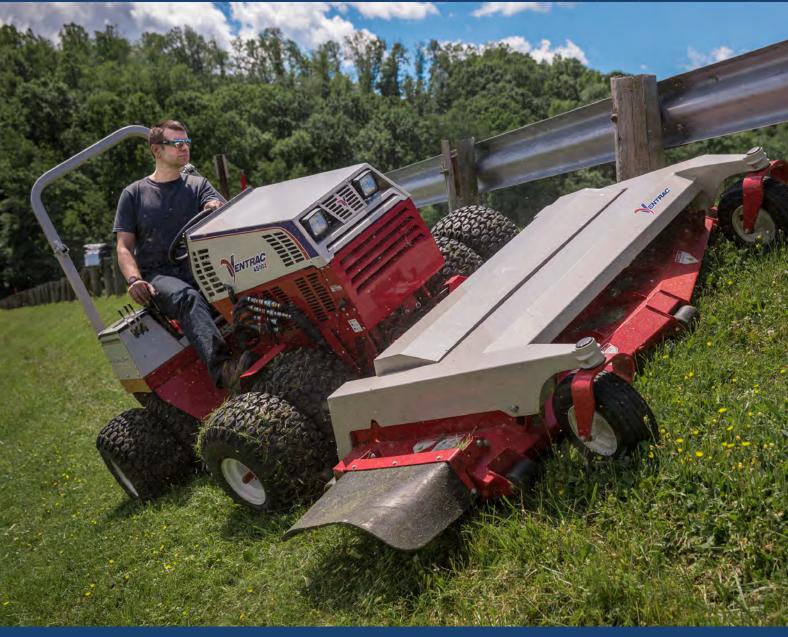

The City demoed a 72" Ventrac Mower when looking at a replacement for the WAM (Wide Area Mower), and it proved it was capable of mowing the most challenging properties. It is more capable of holding the slopes of the detention basin and hillsides, and creates an easier and safer mowing experience while being able to do a better job mowing. The WAM replacement was ordered and delivered on June 30th.

Both mowers have a two-year warranty, however the Ventrac has been able to mow areas that neither the John Deere or Toro have been able to.

**Fiscal Impact**: If the Ventrac mower is approved, \$25,431 would be costed to Account #502-000-800-1500. This is an unplanned expenditure, however there are sufficient funds to allow for this purchase.