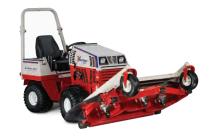

The City demoed a 72" Ventrac Mower when looking at a replacement for the WAM (Wide Area Mower), and it proved it was capable of mowing the most challenging properties. It is more capable of holding the slopes of the detention basin and hillsides, and creates an easier and safer mowing experience while being able to do a better job mowing. The WAM replacement was ordered and delivered on June 30th.

Visit www.ventrac.com/accessories for full list.

The Ventrac 4500 tractor was built with you in mind. From the advanced electrical system, redesigned frame, more safety and comfort features; the 4500 offers the reliable performance, astounding versatility and comfortable handling you have come to expect.

Like all Ventrac tractors, the 4500 utilizes All Wheel Drive and an articulating chassis with a low center of gravity to provide superior traction, braking, stability, and security on tough terrain and slopes without disturbing turf when turning.