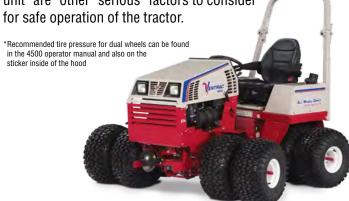

Dual Wheels are available for the 4000 series tractors. They are designed to increase stability, traction, and safety on slopes. Dual wheels are also great for reduction of soil compaction on delicate ground. Once the dual hubs have been installed on each wheel, the duals can be quickly mounted and dismounted.\*

Duals are recommended for sandy soils or where a broad distribution of tractor weight is desired, including when driving sideways on slopes greater than 20 degrees (not to exceed 30 degrees).

Duals are only one of numerous considerations for safety on slopes; speed, terrain, irregularities, and stopping the unit are other serious factors to consider