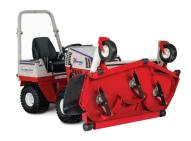

# **FINISH MOWERS**

|                                             | MS600                                                       | MS720                                                       | MT720                                                       | MU720                                                       |
|---------------------------------------------|-------------------------------------------------------------|-------------------------------------------------------------|-------------------------------------------------------------|-------------------------------------------------------------|
| Stock Code                                  | 39.55110                                                    | 39.55111                                                    | 39.55112                                                    | 39.55114                                                    |
| Discharge Type                              | Side                                                        | Side                                                        | Side, 6" Offset                                             | Rear                                                        |
| Width of Cut                                | 60 Inches (152 cm)                                          | 72 Inches (183 cm)                                          | 72 Inches (183 cm)                                          | 72 Inches (183 cm)                                          |
| Number of blades/type                       | 3 x 21 High-lift                                            | 3 x 25 High-lift                                            | 3 x 25 High-lift                                            | 3 x 25 Low-lift                                             |
| Cutting Height Range                        | 1-5 Inches (25-127 mm)                                      |
| Cutting Height Increments                   | Positions 1-3 (1/8") (3 mm)<br>Positions 4-18 (1/4") (6 mm) | Positions 1-3 (1/8") (3 mm)<br>Positions 4-18 (1/4") (6 mm) | Positions 1-3 (1/8") (3 mm)<br>Positions 4-18 (1/4") (6 mm) | Positions 1-3 (1/8") (3 mm)<br>Positions 4-18 (1/4") (6 mm) |
| Deck Construction                           | High-strength steel                                         | High-strength steel                                         | High-strength steel                                         | High-strength steel                                         |
| Spindles/Pulleys                            | Field serviceable with bottom grease fittings               |
| Anti Scalp Rollers                          | 3 Front                                                     | 3 Front                                                     | 3 Front                                                     | 3 Front                                                     |
| OPTIONAL ACCESSORI                          | ES                                                          |                                                             |                                                             |                                                             |
| Mulch Kit                                   | 70.8165                                                     | 70.8164                                                     | 70.8164                                                     | 70.8167                                                     |
| Flat Free Wheel (2 Required)                | 53.0148                                                     | 53.0148                                                     | 53.0148                                                     | 53.0148                                                     |
| Hydraulic Flip Up Kit                       | 70.8214                                                     | 70.8214                                                     | 70.8214                                                     | 70.8214                                                     |
| DIMENSIONS                                  |                                                             |                                                             |                                                             |                                                             |
| Length                                      | 62 5/8 inches (159 cm)                                      | 66 1/8 inches (168 cm)                                      | 66 1/8 inches (168 cm)                                      | 60 5/8 inches (154 cm)                                      |
| Width                                       | 74 5/8 inches (190 cm)                                      | 86 1/2 inches (220 cm)                                      | 86 1/2 inches (220 cm)                                      | 72 7/8 inches (185 cm)                                      |
| Height                                      | 18 1/4 Inches (46 cm)                                       |
| Weight                                      | 490 lbs (222 kg)                                            | 550 lbs (249 kg)                                            | 550 lbs (249 kg)                                            | 540 lbs (245 kg)                                            |
| Shipping Weight                             | 660 lbs (299 kg)                                            | 720 lbs (327 kg)                                            | 720 lbs (327 kg)                                            | 710 lbs (322 kg)                                            |
| Shipping Dimensions (LWH)                   | 57 x 65.5 x 25.5 inches<br>(26 x 30 x 12 cm)                | 60.5 x 77.75 x 25.5 inches<br>(27.4 x 35 x 12 cm)           | 60.5 x 77.75 x 25.5 inches<br>(27.4 x 35 x 12 cm)           | 60.5 x 77.75 x 25.5 inches<br>(27.4 x 35 x 12 cm)           |
| All specifications subject to change withou | ut notice or obligation                                     |                                                             |                                                             |                                                             |
|                                             |                                                             |                                                             |                                                             |                                                             |

## **HYDRAULIC FLIP-UP KIT**

The Hydraulic Flip-Up kit makes deck clean-up quick and effortless. Using the SDLA controls, you can flip your mower deck up from the seat!

TRACTOR COMPATIBILITY KEY: