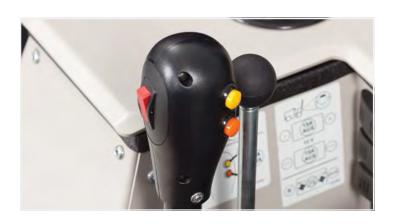

| Controls                 |                                                                                 |
|--------------------------|---------------------------------------------------------------------------------|
| Forward Reverse          | S.D.L.A. (Speed, Direction, Lift, and<br>Auxiliary) Handle; Optional Foot Pedal |
| Attachment Lift          | S.D.L.A. (Primary Handle)                                                       |
| Auxiliary Hydraulics     | S.D.L.A (Secondary Handle)                                                      |
| Throttle                 | Dash Mounted                                                                    |
| Front Hitch Lock         | Column Mounted (Accessible from Seat)                                           |
| PTO Belt Tensioner       | Front Mounted, Automatic Tension Controlled                                     |
| Weight Transfer          | 5 position                                                                      |
| High/Low Range           | Single Lever, Column Mounted                                                    |
| 3 Pt Controls (Optional) | Lift + 2 sets of Auxiliaries                                                    |
| Steering                 | Power Steering                                                                  |
| Other Features           |                                                                                 |
| Tool Box                 | Standard                                                                        |
| Cup Holder               | Standard                                                                        |
| Seat                     | Deluxe High Back Seat (arm rests and suspension seat optional)                  |
| ROPS                     |                                                                                 |
| Folding ROPS             | Standard                                                                        |