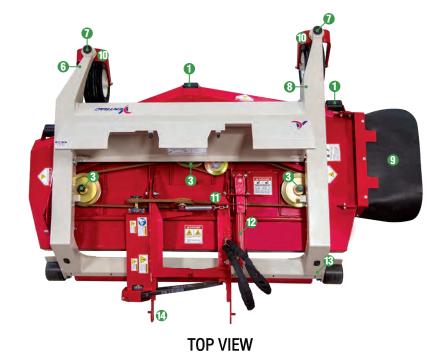

#### 8. Improved Carrier Frame

Strengthened carrier frame arms for increased durability

#### 9. Rubber Discharge Chute

Easy on landscape, will not dent like steel\*\*

#### 10. Improved Casters

Tapered roller bearings and larger diameter pivot bolt provide smoother operation and longer life

#### 11. Tool-Free Belt Tensioner

Our NEW tool-free belt tensioner makes maintenance quick and easy

#### 12. Hydraulic Flip-Up

Optional Hydraulic Flip-Up makes deck clean up quick and effortless (Manual Flip-Up standard)

#### 13. Heavier Roller Mounts

Reinforced rear roller mounts to help carry the load for the long haul

#### 14. Ventrac Mount System

Allows for quick connection of the mower deck with no tools or heavy lifting

#### 15. One Lever Height Adjustment

Broad range of height settings from 1"-5" in 1/4" increments