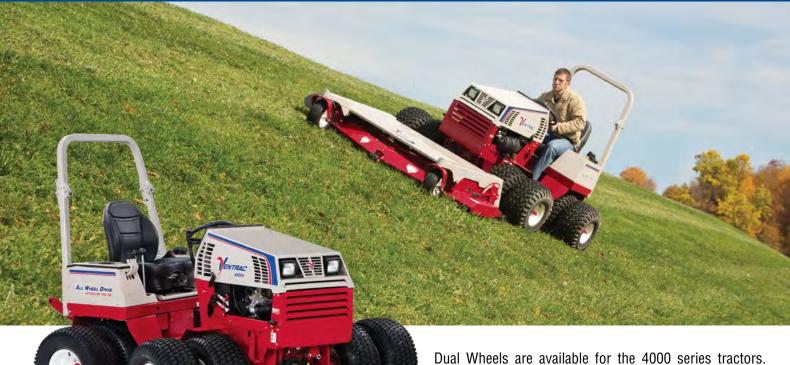

Dual Wheels are available for the 4000 series tractors. They are designed to increase stability, traction, and safety on slopes. Dual wheels are also great for reduction of soil compaction on delicate ground. Once the dual hubs have been installed on each wheel, the duals can be quickly mounted and dismounted.\*