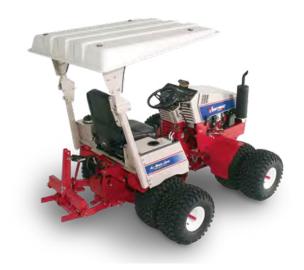

## 4500 Tractor

Visit www.ventrac.com/accessories for full list.

The Ventrac 4500 tractor was built with you in mind. From the advanced electrical system, redesigned frame, more safety and comfort features; the 4500 offers the reliable performance, astounding versatility and comfortable handling you have come to expect.

Like all Ventrac tractors, the 4500 utilizes All Wheel Drive and an articulating chassis with a low center of gravity to provide superior traction, braking, stability, and security on tough terrain and slopes without disturbing turf when turning.