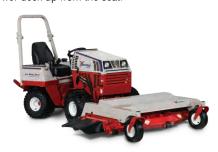

The City demoed a 72" Ventrac Mower when looking at a replacement for the WAM (Wide Area Mower), and it proved it was capable of mowing the most challenging properties. It is more capable of holding the slopes of the detention basin and hillsides, and creates an easier and safer mowing experience while being able to do a better job mowing. The WAM replacement was ordered and delivered on June 30th.

Visit www.ventrac.com/accessories for full list.

The Ventrac 4500 tractor was built with you in mind. From the advanced electrical system, redesigned frame, more safety and comfort features; the 4500 offers the reliable performance, astounding versatility and comfortable handling you have come to expect.

Like all Ventrac tractors, the 4500 utilizes All Wheel Drive and an articulating chassis with a low center of gravity to provide superior traction, braking, stability, and security on tough terrain and slopes without disturbing turf when turning.