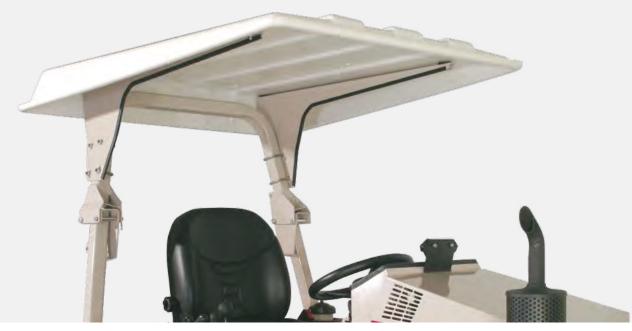

# **Accessories**Canopy

All specifications subject to change without notice or obligation

Operate your Ventrac 4000 series tractor in comfort by adding a canopy. This heavy duty canopy provides protection from the sun and rain without hindering visibility. The canopy can be adjusted up and down to accommodate individual's height.

#### STANDARD FEATURES

- Heavy-duty reinforced construction
- · Can be Tilted
- Allows operator to stay Cool and Dry while operating tractor and attachments
- Provides protection from harmful UV rays