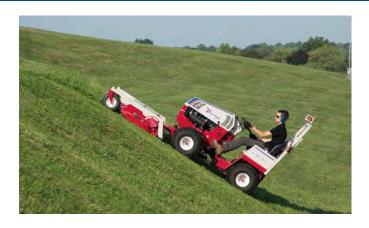

The City demoed a 72" Ventrac Mower when looking at a replacement for the WAM (Wide Area Mower), and it proved it was capable of mowing the most challenging properties. It is more capable of holding the slopes of the detention basin and hillsides, and creates an easier and safer mowing experience while being able to do a better job mowing. The WAM replacement was ordered and delivered on June 30th.

Like all Ventrac tractors, the 4500 utilizes All Wheel Drive and an articulating chassis with a low center of gravity to provide superior traction, braking, stability, and security on tough terrain and slopes without disturbing turf when turning.